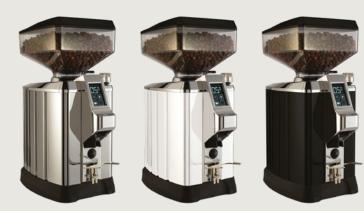

## тоиснъматсн

Touch&Match is the automatic grinder-doser that guarantees perfect grinding both at home and in a bar.

Thanks to the three colour variants, chrome, glossy white and matte black, it perfectly matches any environment.

\* excluding VAT

Chrome

te

Black