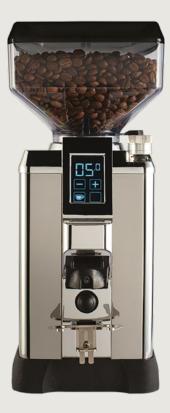

On-demand grinding guarantees the freshness of ground coffee, preserving all its sensory properties.

The setting system is quick and intuitive: thanks to the touch screen interface, it adapts to the preparation of all types of coffee, from espresso to filter coffee.

Programs

Available versions RPM

260 x 340 x 145 mm 5,6 Kg 220-240 V50/60 Hz 310 W 550 g 1,5 g/s 100 cups per day (max 1 Double Shot every 2 minutes) Direct Yes 55 mm Hardened steel Silent grinding system and easy access to grinders 2 presettable doses + continuous dispensing/grinding Only On Demand