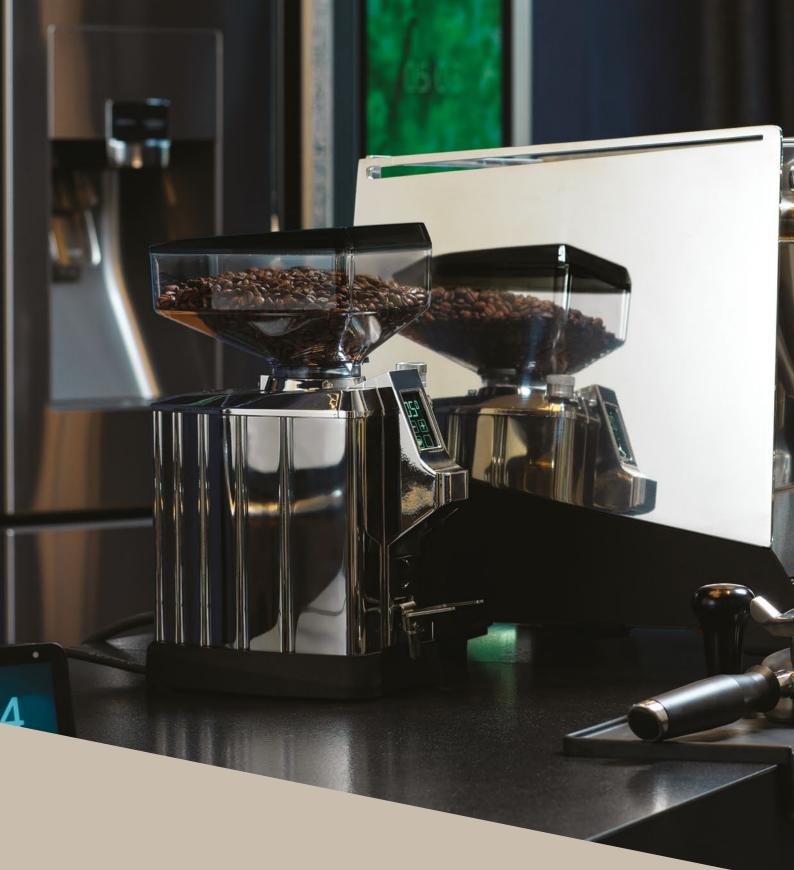

## тоиснъматсн

Touch&Match is the automatic grinder-doser that guarantees perfect grinding both at home and in a bar.

Thanks to the three colour variants, chrome, glossy white and matte black, it perfectly matches any environment.

On-demand grinding guarantees the freshness of ground coffee, preserving all its sensory properties.

The setting system is quick and intuitive: thanks to the touch screen interface, it adapts to the preparation of all types of coffee, from espresso to filter coffee.

Finally, the cleaning process is very simple and ensures the removal of any residue in the grinding chamber for perfectly extracted coffee. Chrome Version: 680 € \*

White Version: 620 € \*

Black Version: 620 € \*